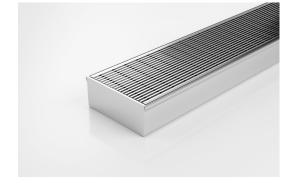

## **Linear Drain**

The 100ARi40MTL is the original premium architectural grate featuring a 2mm wire/2.5mm gap.

Manufactured from 316 marine grade stainless steel this drainage is made to specified length with specified outlet position

Please be aware that depending on the installation environment, for a pool installation or close to a surf beach, you may need to have your stainless steel grates electropolished.

Channel Width 106mm
Channel Depth 42mm
Length(s) As Required