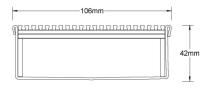

Please be aware that depending on the installation environment, for a pool installation or close to a surf beach, you may need to have your stainless steel grates electropolished.

Channel Width 106mm
Channel Depth 42mm
Length(s) As Required