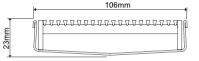

## **SPECIFICATIONS + DIMENSIONS**

Channel Width Channel Depth Length(s)

**Outlet Size** 

106mm 23mm 900mm 1000mm 1200mm 1500mm 1800mm 1900mm 2000mm DN50, DN80, DN100