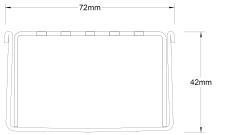

Refer to AS3500 for outlet pipe sizes specific to your installation.

**Channel Width** 72mm **Channel Depth** 42mm Length(s) As Required **Outlet Size** DN40, DN50, DN65