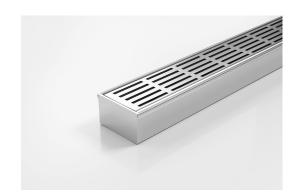

## **Linear Drain**

All stainless steel drainage unit made to specified length with specified outlet position.

The 65PS40 is a Punched Slot grate design.

Manufactured from 316 marine grade the 65PS40 is 65mm wide and 40mm deep.

Refer to AS3500 for outlet pipe sizes specific to your installation.

**Channel Width** 72mm **Channel Depth** 42mm Length(s) As Required **Outlet Size** DN40, DN50, DN65