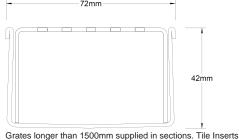

#### **SPECIFICATIONS + DIMENSIONS**

Channel Width 72mm Channel Depth 42mm

**Length(s)** 900mm 1000mm 1200mm 1500mm

1800mm 1900mm 2000mm

Outlet Size DN50