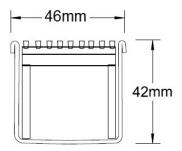

Refer to AS3500 for outlet pipe sizes specific to your installation.

Channel Width46mmChannel Depth42mmLength(s)As RequiredOutlet SizeDN40