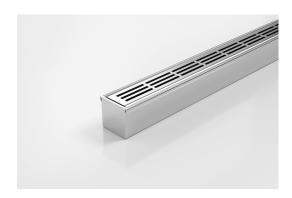

## **Linear Drain**

The 38PSi40 is a Punched Slot grate design.

Manufactured from 316 marine grade the 38PS is 38mm wide and 40mm deep. All stainless steel drainage unit made to specified length with specified outlet position.