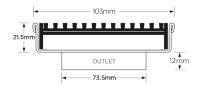

### **SPECIFICATIONS + DIMENSIONS**

Channel Width104mmChannel Depth22mmLength(s)103mmOutlet SizeDN80