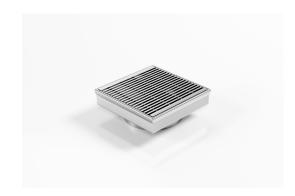

## **Square Floor Waste**

Square Floor waste with premium architectural grate

The SQ Range of floor waste units allow the integration of a standard floor waste with Stormtech linear drainage.

Floor waste measures 103mm x 103mm.

#### **PRODUCT APPLICATIONS**

Bathroom Drainage
Balcony Drainage
Commercial Drainage
Courtyard / Patio Drainage
Hospitality Drainage
Shower Drainage

Wet Area Drainage

Copyright © Stormtech Pty Ltd. Patent 733361. Drawings not to scale, please use dimensions shown. Downloaded 17/09/2025 (please check for updates)