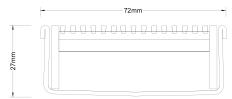

#### **SPECIFICATIONS + DIMENSIONS**

Channel Width 72mm Channel Depth 27mm

**Length(s)** 750mm 900mm 1000mm 1200mm

1500mm 1800mm 1900mm 2000mm

Outlet Size DN50