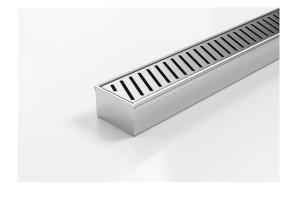

## **Linear Drain**

All stainless steel drainage unit made to specified length with specified outlet position.

The 65PAS40 is a Punched Slot grate design.

Manufactured from 316 marine grade the 65PAS40 is 65mm wide and 40mm deep.