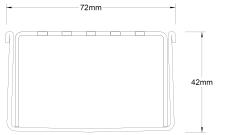

Refer to AS3500 for outlet pipe sizes specific to your installation.

Channel Width 72mm
Channel Depth 42mm
Length(s) As Required
Outlet Size DN40, DN50, DN65