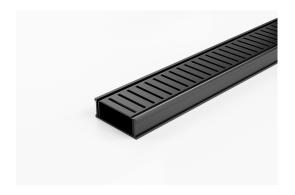

# **Linear Drain**

Modular drainage system with a stainless steel grate and uPVC channel and fittings.

The 65PPSGALLBL25 is a slot perforated grate design manufactured from 316 marine grade stainless steel powder coated black. Combined with a black UPVC drainage channel it offers an affordable option to use the Slimline system.