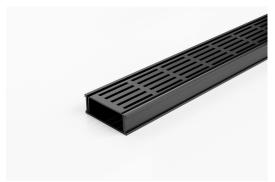

# **Linear Drain**

The 65PSGALLBL25 is a slot perforated grate design manufactured from 316 marine grade stainless steel powder coated black. Combined with a black UPVC drainage channel it offers an affordable option to use the Slimline system.

Black uPVC channel only suitable for Internal use only

Refer to AS3500 for outlet pipe sizes specific to your installation.

Code 65PSGALLBL25

Range 65

Grate Style PS

**Category** Modular Kits

Channel Material uPVC