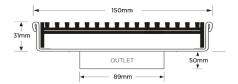

#### **SPECIFICATIONS + DIMENSIONS**

Channel Width150mmChannel Depth32mmLength(s)150mmOutlet SizeDN100