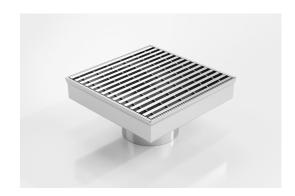

## **Square Floor Waste**

The SQ150CR is a commercial style floor waste drain.

Manufactured from 304 grade stainless steel it features a commercial style grate with a 5mm wire / 5mm gap.

Available with 89mm and 76mm outlet

Code SQ150CRDN100

Range Square

Grate Style CR

Category Square Floor Waste

Channel Material Stainless Steel

Channel Material Stainless Stee Steel Grade 304

Grates longer than 1500mm supplied in sections. Tile Inserts longer than 1200mm supplied in sections. Channels over 3000mm supplied in sections with joiner. +/-2mm tolerance on dimensions