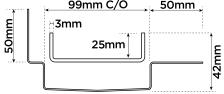

### Range 100 SPECIFICATIONS + DIMENSIONS

Channel Width 100mm
Channel Depth 42mm
Length(s) As Required

**Outlet Size** DN40, DN50, DN65, DN80, DN100

Code 100TiiMTLF

Grates longer than 1500mm supplied in sections. Tile Inserts longer than 1200mm supplied in sections. Channels over 3000mm supplied in sections with joiner. +/-2mm tolerance on dimensions.