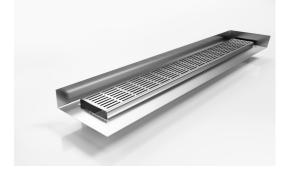

## 65PSiMTLF Linear Drain with Tile Flange

Our punched slot grate design featuring a custom channel with tile flange.

The F Series features a custom made flange for floor and walls combined with a choice of grate or tile insert from Stormtech's superb designer range.

Stormtech's range of architectural grates and drains with tile flanges are designed to solve the complexities of today's building requirements

Custom made to suit your range requirements; including custom built flange ledge to suit your tile depth, outlet size and channel position.