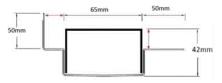

## **SPECIFICATIONS + DIMENSIONS**

Channel Width Channel Depth Length(s) Outlet Size

65mm 42mm As Required DN40, DN50, DN65

Electroplate finishes subject to natural variation with time and local environment. Factors such as pools/surf beaches may require electropolishing. Contact us for suitability.