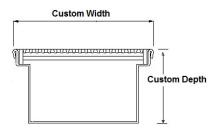

## Large Square Grate and Channels

Custom made square grate and channels to any dimension from either 316SS or 304SS.

Available in load Class A, B, C or D

Copyright © Stormtech Pty Ltd. Patent 733361. Drawings not to scale, please use dimensions shown. Downloaded 04/07/2025 (please check for updates)

Range Custom Fabrication Grate Style CR Category Custom Made

Code Stormtech Pits

Channel Material Stainless Steel

Grates longer than 1500mm supplied in sections. Tile Inserts longer than 1200mm supplied in sections. Channels over 3000mm supplied in sections with joiner. +/-2mm tolerance on dimensions.