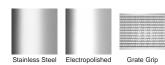

Available with a 3mm wire x 5mm gap, 5mm wire x 5mm gap, 5mm wire x 5mm gap GRATE GRIP slip resistant dimple finish and 2mm wire x 2.5mm gap grates

Suits Load Class A.

For site specific needs or unusual situations, choose from our Custom Fabrication range.

#### STORMTECH COLOUR FINISHES

Electroplate finishes subject to natural variation with time and local environment. Factors such as pools/surf beaches may require electropolishing. Contact us for suitability.