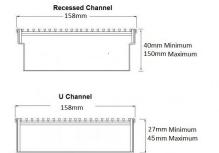

# **Linear Drain**

304 stainless steel grate and channel up to 125mm wide and custom channel depth.

Depth between 42mm and 100mm for a Recessed Channel.

Depth between 22mm and 135mm for a U shape Channel.

## **SPECIFICATIONS + DIMENSIONS**

Channel Width 135mm Channel Depth 22mm - 135mm

 Length(s)
 As Required

 Outlet Size
 DN40, DN50, DN65, DN80, DN100