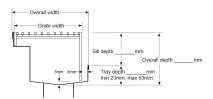

### Threshold with Sub-Sill

The 100TRTDi is a Threshold Drain for door track with sub sill tray featuring our 100mm wide standard grate.

For sliding and Hinged doors.

Featuring a linear stainless steel grate with concealed channel section connecting sill and sub-sill for door tracks and thresholds.

Allows door sills to be drained while having internal and external floor surfaces with no step down.

Please be aware that depending on the installation environment, for a pool installation or close to a surf beach, you may need to have your stainless steel grates electropolished.

#### SPECIFICATIONS + DIMENSIONS

Channel Width 105mm
Channel Depth Adjustable
Length(s) As Required
Outlet Size N/A