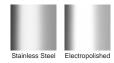

Please be aware that depending on the installation environment, for a pool installation or close to a surf beach, you may need to have your stainless steel grates electropolished.

Code 100TRTDiS
Range Threshold
Grate Style TR
Category Made-to-Length
Channel Material Stainless Steel
Steel Grade 316

### STORMTECH COLOUR FINISHES

Electroplate finishes subject to natural variation with time and local environment. Factors such as pools/surf beaches may require electropolishing. Contact us for suitability.