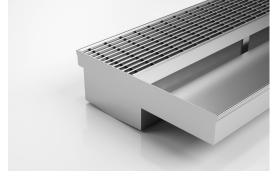

## Threshold with Sill

For sliding and Hinged doors.

A threshold drain for sill usage only featuring a concealed channel section system with an integrated sill suitable for all door track types.

Allows door sills to be drained while having internal and external floor surfaces with no step down.

Please be aware that depending on the installation environment, for a pool installation or close to a surf beach, you may need to have your stainless steel grates electropolished.

Code 100TRTDiS
Range Threshold
Grate Style TR
Category Made-to-Length
Channel Material Stainless Steel
Steel Grade 316

#### **SPECIFICATIONS + DIMENSIONS**

Channel Width 105mm
Channel Depth Adjustable
Length(s) As Required
Outlet Size N/A