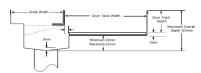

#### **SPECIFICATIONS + DIMENSIONS**

Channel Width 110mm
Channel Depth Adjustable
Length(s) As Required
Outlet Size N/A