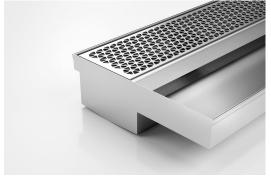

# Threshold with Sill

For sliding and Hinged doors.

A threshold drain for sill usage only featuring a concealed channel section system with an integrated sill suitable for all door track types.

Allows door sills to be drained while having internal and external floor surfaces with no step down.

#### **SPECIFICATIONS + DIMENSIONS**

Channel Width 110mm
Channel Depth Adjustable
Length(s) As Required
Outlet Size N/A