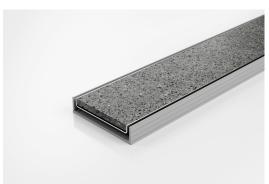

## **Tile Insert Drain**

The 100Tii20 is a Tile Insert Drain manufactured from 1.5mm thick 316 marine grade stainless steel.

Suitable for tiles up to 10mm thick.

Code 100TiG20

Range 100

Grate Style Ti

Category Modular Kits