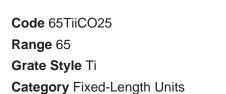

### **SPECIFICATIONS + DIMENSIONS**

Channel Width 72mm Channel Depth 27mm

**Length(s)** 900mm 1000mm 1200mm

Outlet Size DN50

Channel Material Stainless Steel Steel Grade 316

Grates longer than 1500mm supplied in sections. Tile Inserts longer than 1200mm supplied in sections. Channels over 3000mm supplied in sections with joiner. +/-2mm tolerance on dimensions.