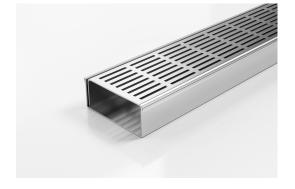

## **Linear Drain**

The 100PSi40 is a punched slot grate design.

This slot perforated grate manufactured from 316 marine grade stainless steel combined with stainless steel channel offers an affordable option to use the Slimline drainage system.

Stormtech Modular Kits are supplied with grate and oversized channel to be cut down on site. One piece channel comes with pre punched spigot with outlet extender (kits up to 2000mm long). Oversized channel enables choice of outlet positions: centre, end or wherever preferred. Kits over 2000mm long and kits requiring multiple outlets are supplied with outlet on joiner plate. All kits are supplied with 2x clip-on end caps.