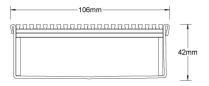

#### **SPECIFICATIONS + DIMENSIONS**

Channel Width 106mm Channel Depth 42mm

**Length(s)** 1000mm 1500mm 2000mm 2500mm

3000mm 3500mm 4000mm 4500mm 5000mm 5500mm 6000mm

Outlet Size DN40, DN50, DN65, DN80, DN100