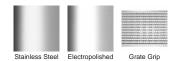

## **Linear Drain**

304 stainless steel grate and channel up to 125mm wide and custom channel depth.

Depth between 27mm and 135mm for a U shape Channel.

Available with a 5mm wire x 5mm gap, 5mm wire x 5mm gap or 5mm wire x 5mm gap GRATE GRIP slip resistant dimple finish.

### STORMTECH COLOUR FINISHES

Electroplate finishes subject to natural variation with time and local environment. Factors such as pools/surf beaches may require electropolishing. Contact us for suitability.