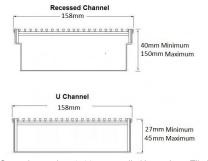

#### SPECIFICATIONS + DIMENSIONS

Channel Width 135mm

**Channel Depth** 27mm - 135mm **Length(s)** As Required

**Outlet Size** DN40, DN50, DN65, DN80, DN100