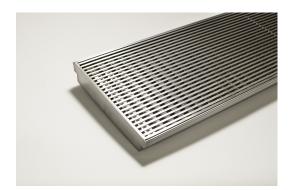

## **Linear Drain**

304 stainless steel 250mm wide grate and custom channel depth.

Depth between 42mm and 260mm.

Available with a 5mm wire x 5mm gap and 5mm wire x 5mm gap Grate Grip slip resistant dimple finish

Suits Load Class B.

For site specific needs or unusual situations, choose from our Custom Fabrication range.

Stormtech can customise any drainage requirements to achieve maximum efficiency

Channel Width 260mm

**Channel Depth** 42mm - 260mm **Length(s)** As Required

**Outlet Size** DN40, DN50, DN65, DN80, DN100

Code 250Custom-304-B
Range Custom Fabrication
Grate Style CR
Category Custom Made
Channel Material Stainless Steel
Steel Grade 304