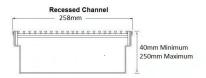

Suits Load Class B.

For site specific needs or unusual situations, choose from our Custom Fabrication range.

Stormtech can customise any drainage requirements to achieve maximum efficiency

Channel Width 260mm

**Channel Depth** 42mm - 260mm **Length(s)** As Required

**Outlet Size** DN40, DN50, DN65, DN80, DN100

Code 250Custom-304-B
Range Custom Fabrication
Grate Style CR
Category Custom Made
Channel Material Stainless Steel
Steel Grade 304

Grates longer than 1500mm supplied in sections. Tile Inserts longer than 1200mm supplied in sections. Channels over 3000mm supplied in sections with joiner. +/-2mm tolerance on dimensions