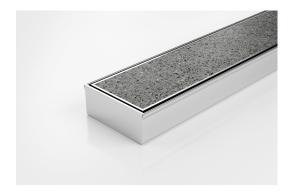

## **Tile Insert Drain**

Made to Size stainless steel Tile Insert drainage system with stainless steel channel.

Tile Insert Drain manufactured from 1.5mm thick 316 marine grade stainless steel.

Code Tii-MTS

Range Custom Fabrication

Grate Style Ti

**Category** Custom Made

**Channel Material Stainless Steel** 

Steel Grade 316

Grates longer than 1500mm supplied in sections. Tile Inserts longer than 1200mm supplied in sections. Channels over 3000mm supplied in sections with joiner. +/-2mm tolerance on dimensions.