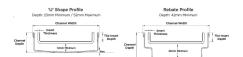

Range Custom Fabrication

Grate Style Ti

**Category** Custom Made

**Channel Material Stainless Steel** 

Steel Grade 316

Grates longer than 1500mm supplied in sections. Tile Inserts longer than 1200mm supplied in sections. Channels over 3000mm supplied in sections with joiner. +/-2mm tolerance on dimensions.