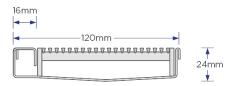

#### SPECIFICATIONS + DIMENSIONS

Channel Width 120mm
Channel Depth 24mm
Length(s) As Required
Outlet Size DN80, DN100