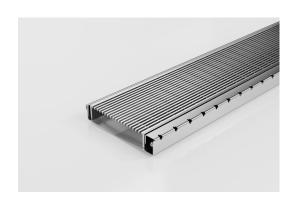

## **Shower Screen Support**

The Shower Screen Support Grate & Channel including 120mm wide AR grate, with a 16mm screen support bar, made from 316 Stainless Steel.

This multi-functional system provides support for both wall-hung shower screen and enclosed shower-screen units.

Made from 316 Stainless Steel, the 120SCS is designed for flexibility, and ease of installation and exceeds all Australian Standards, is WaterMark certified and is exclusive to Stormtech protected by Patent Number: 2021904197.