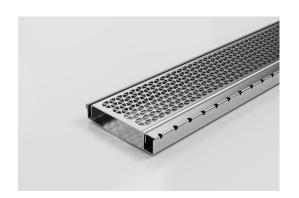

## **Shower Screen Support**

The Shower Screen Support Grate & Channel including 120mm wide MND grate, with a 16mm screen support bar made from 316 Stainless Steel.

This multi-functional system provides support for both wall-hung shower screen and enclosed shower-screen units.

The dual-sided system drains on both sides of the shower screen and is suitable for use as the sole bathroom drain. Wall-to-wall installation allows simple dual fall across the bathroom for easy tiling. Available in Made-to-length drainage units or is fully customisable in width, length and outlet position.

Made from 316 Stainless Steel, the 120SCS is designed for flexibility, and ease of installation and exceeds all Australian Standards, is WaterMark certified and is exclusive to Stormtech protected by Patent Number: 2021904197.