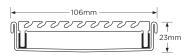

Channel Width 106mm
Channel Depth 23mm
Length(s) As Required

**Outlet Size** DN40, DN50, DN65, DN80, DN100

Code 100AAi20MTL
Range 100
Grate Style AA
Category Made-to-Length
Channel Material Stainless Steel
Steel Grade 316