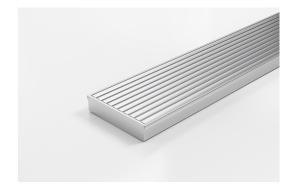

## **Linear Drain**

The 100AAi20MTL features our unique all Aluminium 100mm Wave grate design.

Made in Australia from high grade, locally sourced and anodised Aluminium.

This Made-to-Length linear drainage system features a 316 marine grade Stainless Steel channel with specified outlet position.