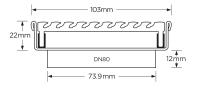

## **SPECIFICATIONS + DIMENSIONS**

Channel Width104mmChannel Depth22mmLength(s)103mmOutlet SizeDN80