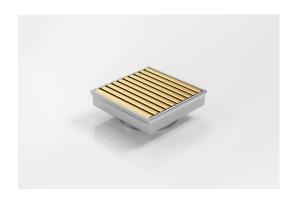

# **Square Floor Waste**

Square Floor waste with the Stormtech Aluminium Wave design grate in Brass-Gold finish.

The Square Range of floor waste units allow the integration of a standard floor waste with Stormtech linear drainage.

Featuring a 316 marine grade Stainless Steel channel, the Square Range is available with all Stormtech grate designs and finishes.

Available with 89mm, 76mm or 44mm outlet.

Code SQ100AADN80BG

Range Square