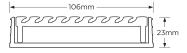

### **SPECIFICATIONS + DIMENSIONS**

**Channel Width** 106mm **Channel Depth** 23mm

**Length(s)** 900mm 1000mm 1200mm 1500mm

1800mm 2000mm 2200mm 2400mm

2700mm 3000mm

Outlet Size DN40, DN50, DN80, DN100