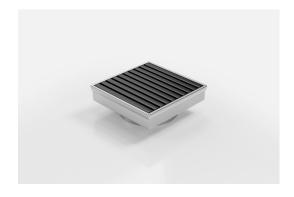

## **Square Floor Waste**

Square Floor waste with the Stormtech Aluminium Wave design grate in Matte Black finish.

The Square Range of floor waste units allow the integration of a standard floor waste with Stormtech linear drainage.

Featuring a 316 marine grade Stainless Steel channel, the Square Range is available with all Stormtech grate designs and finishes.

Available with 89mm, 76mm or 44mm outlet.

Code SQ100AADN50Black

Range Square