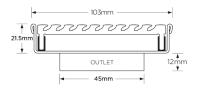

#### **SPECIFICATIONS + DIMENSIONS**

Channel Width104mmChannel Depth22mmLength(s)103mmOutlet SizeDN50