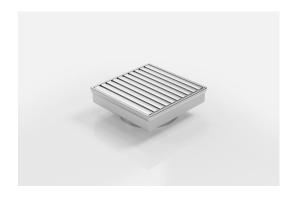

### **Square Floor Waste**

Square Floor waste with the exclusive Aluminium Wave design grate.

The Square Range of floor waste units allow the integration of a standard floor waste with Stormtech linear drainage.

Featuring a 316 marine grade Stainless Steel channel, the Square Range is available with all Stormtech grate designs and finishes.

Available with 89mm, 76mm or 44mm outlet.

Code SQ100AADN50

Range Square

Grate Style AA

### **SPECIFICATIONS + DIMENSIONS**

**Channel Width** 104mm **Channel Depth** 22mm Length(s) 103mm **Outlet Size DN50** 