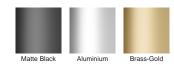

# 100AATDiS-Black

## Threshold with Sill

Suitable for sliding and hinged doors.

A threshold drain for sill usage only featuring a concealed channel section system with an integrated sill suitable for all door track types.

Allows door sills to be drained while having internal and external floor surfaces with no step down.