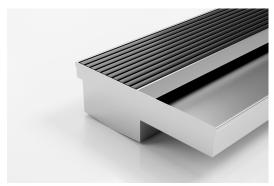

#### SPECIFICATIONS + DIMENSIONS

Channel Width 110mm
Channel Depth Adjustable
Length(s) As Required
Outlet Size N/A