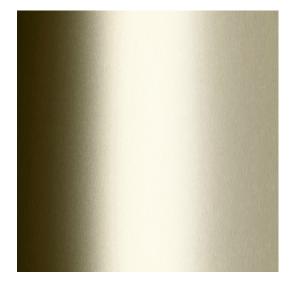

PVD (Physical Vapour Deposition) of grate and MTLF channel, in BRASS colour.

## STORMTECH COLOUR FINISHES

Electroplate finishes subject to natural variation with time and local environment. Factors such as pools/surf beaches may require electropolishing. Contact us for suitability.