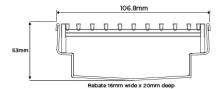

### SPECIFICATIONS + DIMENSIONS

Channel Width 107mm
Channel Depth 53mm
Length(s) As Required

Outlet Size DN40, DN50, DN65, DN80

Category Made-to-Length
Channel Material Stainless Steel

Steel Grade 316

Grates longer than 1500mm supplied in sections. Tile Inserts longer than 1200mm supplied in sections. Channels over 3000mm supplied in sections with joiner. +/-2mm tolerance on dimensions.