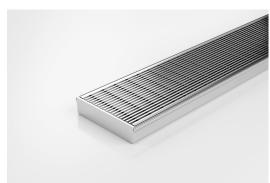

## **Linear Drain**

The 100AR20 is our premium architectural grate featuring a 2mm/2.5mm gap.

All stainless steel drainage unit with centre outlet..

Channel Width 106mm Channel Depth 23mm

**Length(s)** 900mm 1000mm 1200mm 1500mm