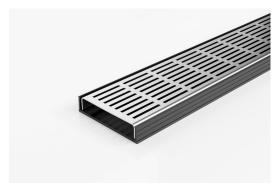

### **Linear Drain**

The 100PSG20 slot perforated grate is manufactured from 316 marine grade stainless steel combined with a UPVC drainage channel and offers an affordable option to use the Slimline system.

Kits longer than 3000mm available on request.

Black uPVC channel only suitable for Internal use only

Code 100PSGBL20

Range 100

Grate Style PS

**Category** Modular Kits

Channel Material uPVC

Steel Grade 316

#### **SPECIFICATIONS + DIMENSIONS**

Channel Width 106mm Channel Depth 23mm

**Length(s)** 900mm 1000mm 1200mm 1500mm

1800mm 2000mm 2200mm 2400mm

2700mm 3000mm

Outlet Size DN80, DN100