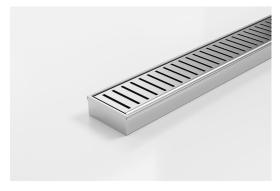

## **Linear Drain**

The 65PPS25 is a Punched Perpendicular Slot grate design.

Manufactured from 316 marine grade the 65PPS25 is 65mm wide and 25mm deep.

Refer to AS3500 for outlet pipe sizes specific to your installation.

Code 65PPSi25MTL

Range 65

**Grate Style PPS** 

Category Made-to-Length

Channel Material Stainless Steel

Steel Grade 316

Grates longer than 1500mm supplied in sections. Tile Inserts longer than 1200mm supplied in sections. Channels over 3000mm supplied in sections with joiner. +/-2mm tolerance on dimensions.